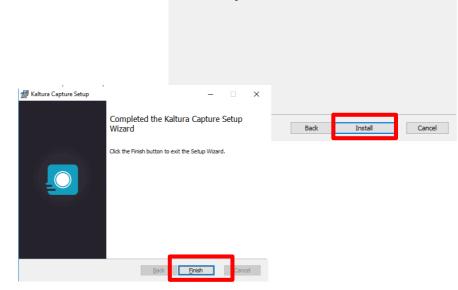

#### Double click on the file that downloads (likely called KalturaCapture\_NNN.msi)

Click "Next" on the Welcome screen.

Click "Next" on the Installation Settings screen.

Click "Install" to begin the installation. Click "Finish" on the screen to complete.

Ready to install Kaltura Capture

Click Install to begin the installation. Click Back to review or change any of your installation settings. Click Cancel to exit the wizard.

final

The Kaltura Capture Desktop Recorder software is installed.