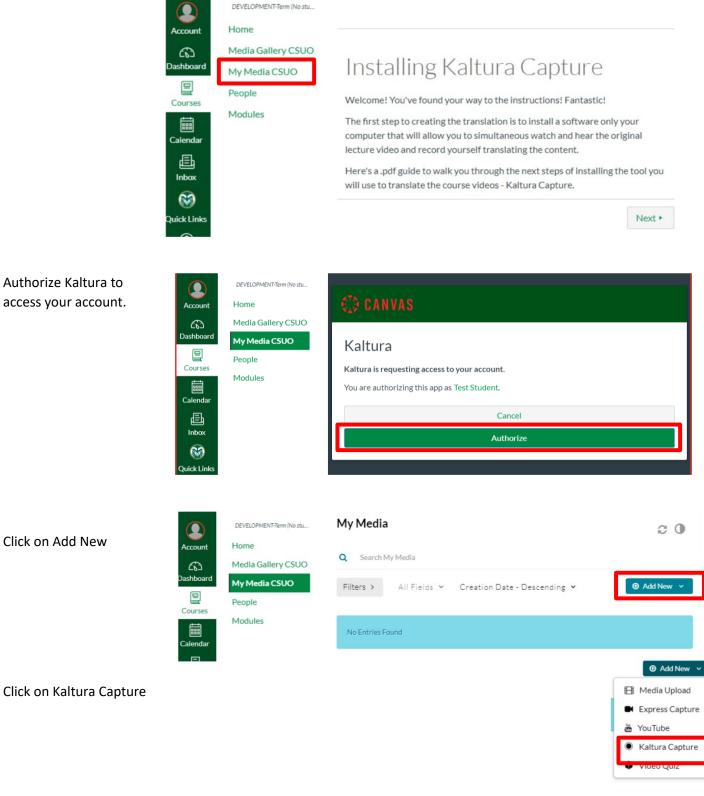

## Accessing the download

Click on the My Media CSUO link on the left side of the Canvas navigation bar.

Click on Add New

Download the Kaltura Capture Desktop Recorder