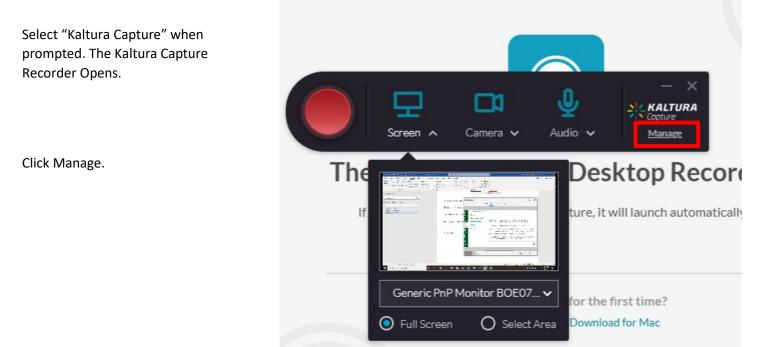

## Accessing the download

Click on the My Media CSUO link on the left side of the Canvas navigation bar.

Click on Add New

Download the Kaltura Capture Desktop Recorder

### Updating the settings

Head back into Canvas and go back into My Media CSUO and select "Add New"

Learn more: See the Kaltura Capture - User Manual for additional information on sup

Click the gear icon to update the Settings AS DESIRED: