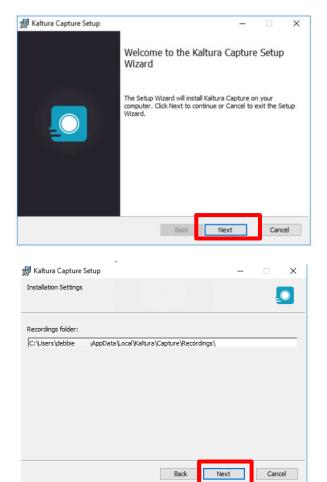

### Installing the program

#### Double click on the file that downloads (likely called KalturaCapture\_NNN.msi)

Click "Next" on the Welcome screen.

Click "Next" on the Installation Settings screen.

Click "Install" to begin the installation. Click "Finish" on the screen to complete.