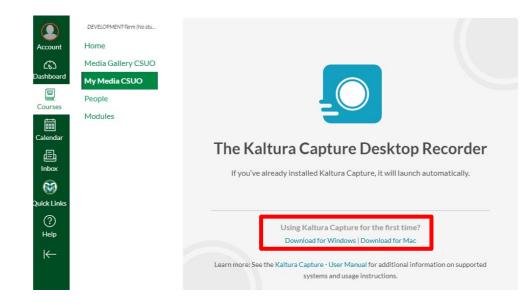

## Accessing the download

Click on the My Media CSUO link on the left side of the Canvas navigation bar.

Click on Add New

Download the Kaltura Capture Desktop Recorder